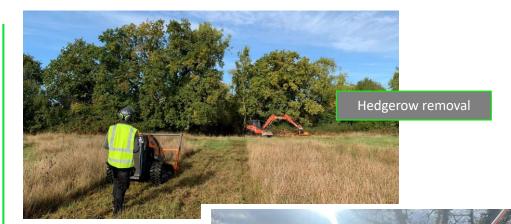

#### **Site Clearance**

DIG-FX offer a site clearance and set up package which includes tree and vegetation removal and debris removal leaving your site clear and ready for the next stage of development, construction, or landscaping.

With our in-house arborists and tree surgeons, DIG-FX can guarantee the safe and effective removal of trees and all forms of vegetation for re-use on site or recycling.

QR Code to view Site Clearance at Bracknell, Berkshire by DIG-FX

Tree Removal