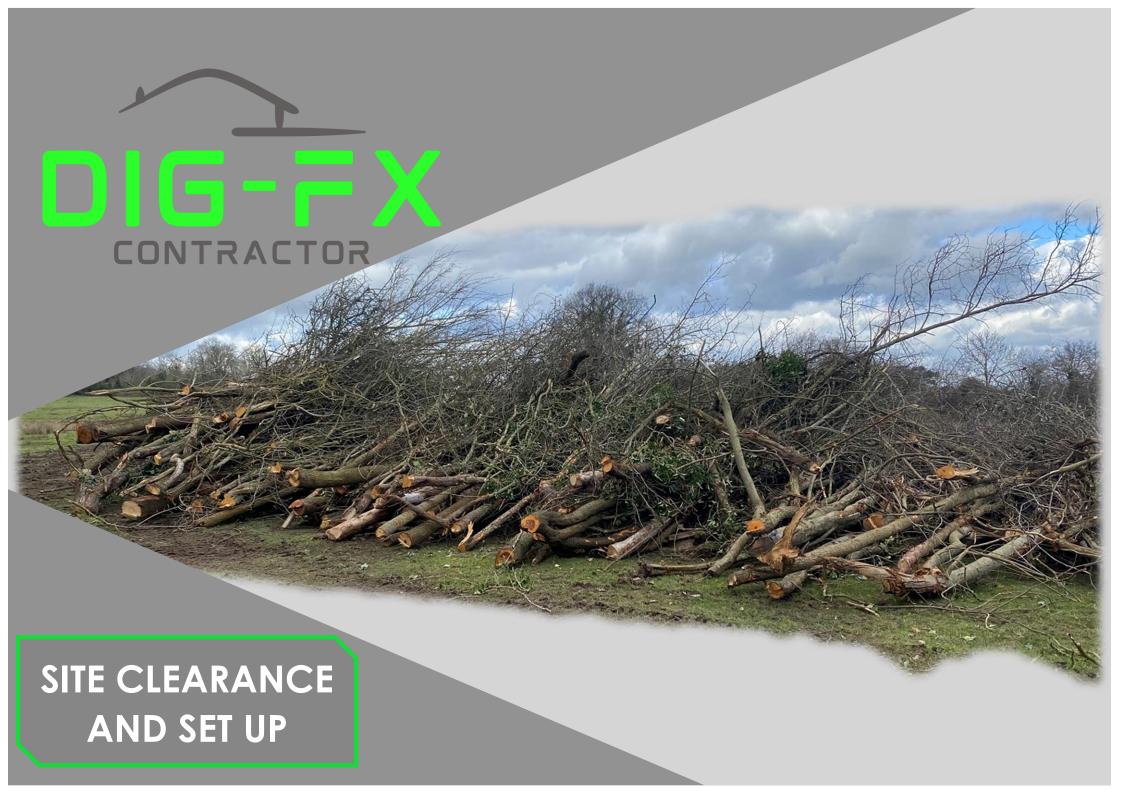

# Site Clearance and Set Up

DIG-FX are experienced contractors offering a site clearance and set up service. Our knowledge and expertise can be used to accommodate your specific and individual requirements.

#### **Site Clearance**

DIG-FX offer a site clearance and set up package which includes tree and vegetation removal and debris removal leaving your site clear and ready for the next stage of development, construction, or landscaping.

With our in-house arborists and tree surgeons, DIG-FX can guarantee the safe and effective removal of trees and all forms of vegetation for re-use on site or recycling.

QR Code to view Site Clearance at Bracknell, Berkshire by DIG-FX