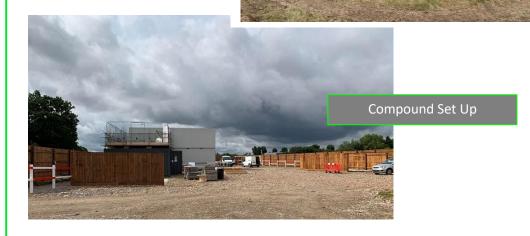

## **Compound Set Ups**

Depending on your site, DIG-FX are experienced in creating a compound set up to suit your needs and requirements. We offer packages which include, fencing, groundworks to clear and build solid bases for show room and car parks.

Our knowledge and expertise can be used to accommodate your specific and individual requirements.

QR Code to view a Site Clearance and Set up by DIG-FX in Ruislip, London

New Show room and Car Park Area

Compound Fencing