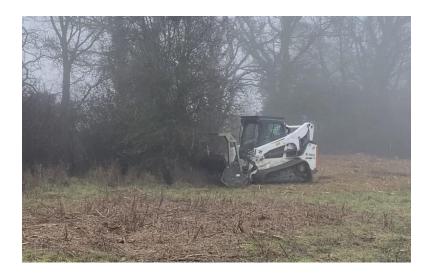

#### **Site Clearance**

DIG-FX offer a site clearance and set up package which includes tree and vegetation removal and debris removal leaving your site clear and ready for the next stage of development, construction, or landscaping.

With our in-house arborists and tree surgeons, DIG-FX can guarantee the safe and effective removal of trees and all forms of vegetation for re-use on site or recycling.

QR Code to view Site Clearance at Bracknell, Berkshire by DIG-FX

Tree Removal