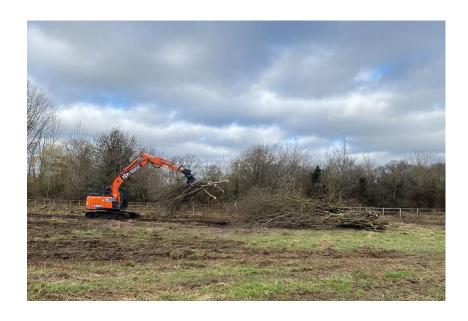

#### **Site Clearance**

DIG-FX offer a site clearance and set up package which includes tree and vegetation removal and debris removal leaving your site clear and ready for the next stage of development, construction, or landscaping.

With our in-house arborists and tree surgeons, DIG-FX can guarantee the safe and effective removal of trees and all forms of vegetation for re-use on site or recycling.

QR Code to view Site Clearance at Bracknell, Berkshire by DIG-FX

Tree Removal