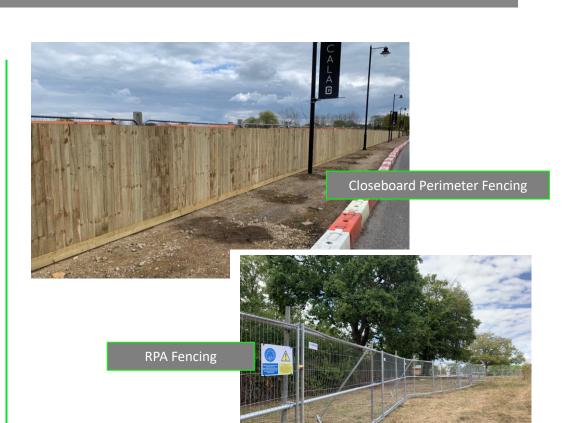

## **Fencing**

With options ranging from **Heras Steelhoard** to wooden closeboard fencing, DIG-FX are experienced contactors in providing your site with the fencing requirements you need to ensure full site security.

All types of fencing are installed by our own in house experienced, trained, and qualified teams ensuring consistency. Our managers and directors conduct regular unannounced quality control checks to safeguard our commitment to quality.