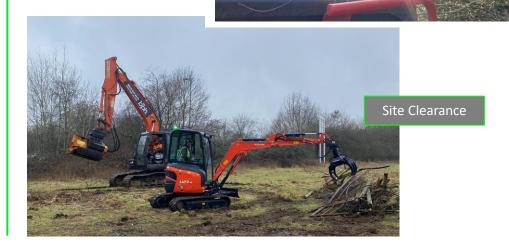

#### **Site Clearance**

DIG-FX offer a site clearance and set up package which includes tree and vegetation removal and debris removal leaving your site clear and ready for the next stage of development, construction, or landscaping.

With our in-house arborists and tree surgeons, DIG-FX can guarantee the safe and effective removal of trees and all forms of vegetation for re-use on site or recycling.

QR Code to view Site Clearance at Bracknell, Berkshire by DIG-FX

Tree Removal