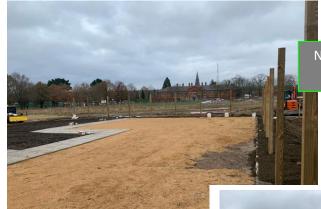

## **Compound Set Ups**

Depending on your site, DIG-FX are experienced in creating a compound set up to suit your needs and requirements. We offer packages which include, fencing, groundworks to clear and build solid bases for show room and car parks.

Our knowledge and expertise can be used to accommodate your specific and individual requirements.

QR Code to view a Site Clearance and Set up by DIG-FX in Ruislip, London

New Show room and Car Park Area