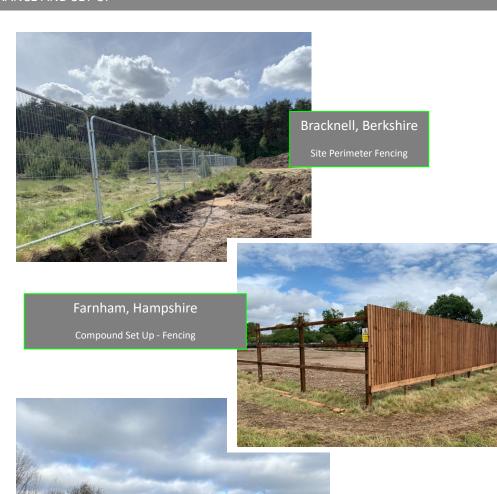

## **Compound Set Ups**

Depending on your site, DIG-FX are experienced in creating a compound set up to suit your needs and requirements. We offer packages which include, fencing, groundworks to clear and build solid bases for show room and car parks.

Compound Fencing